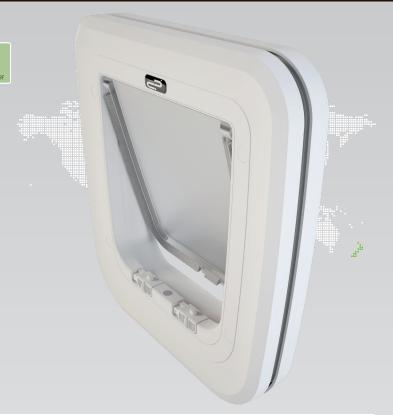

## Classic Cat Door

Classic Glass And Wood Fitting Cat Door

PC4

Generous flap size 155mm (6 1/8") x 150mm (5 7/8").
-Suits all breeds of cats

High impact 100% polycarbonate door -UV stabilized and virtually unbreakable

## Classic Glass And Wood Fitting Cat Door

- Can be installed in ranch sliders

- 4-way locking system
- Stainless steel screws to prevent rust and staining

Code: PC4-W Classic - White

Code: PC4-B Classic - Brown