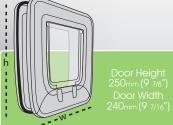

## Classic Cat Door

Classic Glass And Wood Fitting Cat Door

PC4

Generous flap size 155mm (6 1/8") x 150mm (5 7/8").
-Suits all breeds of cats

High impact 100% polycarbonate door -UV stabilized and virtually unbreakable