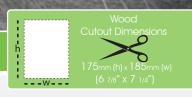

Fits all glazing applications
-Single, double glazed and ranch sliders

Fits doors up to 40mm (1 1/2")
-Template supplied for hole size

4-way locking system
-In, Out, In/Out and Locked

PC4