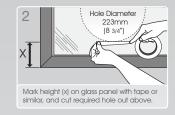

Fits all glazing applications
-Single, double glazed and ranch sliders

Fits doors up to 40mm (1 1/2")
-Template supplied for hole size

4-way locking system
-In, Out, In/Out and Locked

PC4