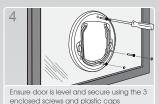

## Classic Glass And Wood Fitting Cat Door

- Can be installed in ranch sliders

- 4-way locking system
- Stainless steel screws to prevent rust and staining

Code: PC4-W Classic - White

Code: PC4-B Classic - Brown