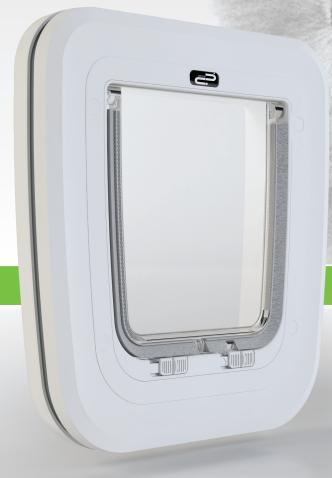

## Classic Cat Door

Classic Glass And Wood Fitting Cat Door

PC4

Generous flap size 155mm (6 1/8") x 150mm (5 7/8").
-Suits all breeds of cats

High impact 100% polycarbonate door -UV stabilized and virtually unbreakable

Fits all glazing applications
-Single, double glazed and ranch sliders

Fits doors up to 40mm (1 1/2")
-Template supplied for hole size

4-way locking system
-In, Out, In/Out and Locked

PC4

## Classic Glass And Wood Fitting Cat Door

- Can be installed in ranch sliders

- 4-way locking system
- Stainless steel screws to prevent rust and staining

Code: PC4-W Classic - White

Code: PC4-B Classic - Brown