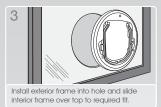

Fits all glazing applications
-Single, double glazed and ranch sliders

Fits doors up to 40mm (1 1/2")
-Template supplied for hole size

4-way locking system
-In, Out, In/Out and Locked

PC4