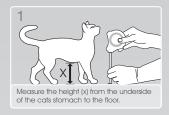

## Classic Cat Door

Classic Glass And Wood Fitting Cat Door

PC4



Generous flap size 155mm (6 1/8") x 150mm (5 7/8").
-Suits all breeds of cats



High impact 100% polycarbonate door -UV stabilized and virtually unbreakable



Fits all glazing applications
-Single, double glazed and ranch sliders



Fits doors up to 40mm (1 1/2")
-Template supplied for hole size



4-way locking system
-In, Out, In/Out and Locked



























PC4

## Classic Glass And Wood Fitting Cat Door











- Can be installed in ranch sliders

- 4-way locking system
- Stainless steel screws to prevent rust and staining

Code: PC4-W Classic - White

Code: PC4-B Classic - Brown