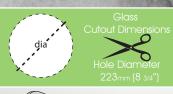

Fits all glazing applications
-Single, double glazed and ranch sliders

Fits doors up to 40mm (1 1/2")
-Template supplied for hole size

4-way locking system
-In, Out, In/Out and Locked

PC4